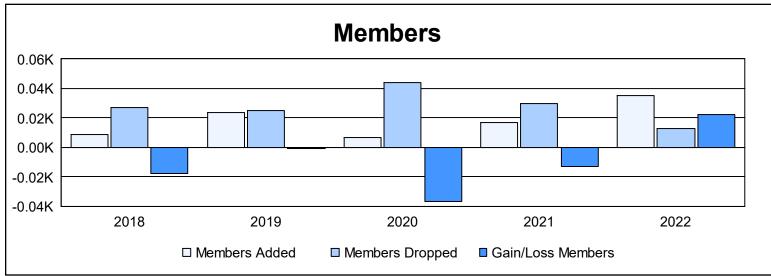

District 123 As of June 2022 Cumulative

| Year      | New<br>Clubs | Dropped<br>Clubs | Gain/<br>Loss<br>Clubs | New<br>Members | Charter<br>Members | Reinstate<br>Members | Transfer<br>Members | Total<br>Member<br>Added | Total<br>Members<br>Dropped | Gain/<br>Loss<br>Members |
|-----------|--------------|------------------|------------------------|----------------|--------------------|----------------------|---------------------|--------------------------|-----------------------------|--------------------------|
| 2017-2018 | 0            | 1                | -1                     | 7              | 1                  | 0                    | 1                   | 9                        | 27                          | -18                      |
| 2018-2019 | 0            | 1                | -1                     | 23             | 0                  | 1                    | 0                   | 24                       | 25                          | -1                       |
| 2019-2020 | 0            | 1                | -1                     | 7              | 0                  | 0                    | 0                   | 7                        | 44                          | -37                      |
| 2020-2021 | 0            | 0                | 0                      | 15             | 0                  | 0                    | 2                   | 17                       | 30                          | -13                      |
| 2021-2022 | 0            | 0                | 0                      | 27             | 0                  | 1                    | 7                   | 35                       | 13                          | 22                       |
| Average   | 0            | 1                | -1                     | 16             | 0                  | 0                    | 2                   | 18                       | 28                          | -9                       |